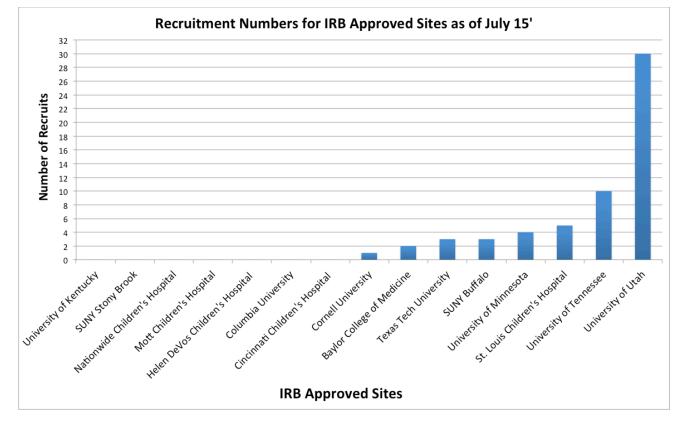

# New Recruitment Numbers & IRB Approved Sites

**Our most recent recruitment total is 57 patients!** We are doing great, but we also hope to double our recruitment rates with all of the newly IRB-approved sites. Please refer to *Figure 1* (below) for the breakdown of these numbers between the approved sites. Our first 57 patients are shared among 8 out the 14 recruiting sites. Again, Dr. Nelson and his team at the University of Utah are still taking the lead in the way of recruitment. For the coordinators at the newly approved clinical sites -- please remember that we are providing each participant with a \$25 gift card. If you are an IRB approved site and have yet to receive a batch of gift cards, please contact Drew Bradbury (dab2213@cumc.columbia.edu). Another reminder, an MTA must be in place between your institution and Columbia before blood samples can be exchanged. Of the 14 sites that are IRB approved, we are still waiting on 4 sites to finalize the MTAs. Please make sure to complete the paperwork as soon as possible.

Figure 1: Total Recruitment Numbers for GIGA Kids – as of July 21, 2015